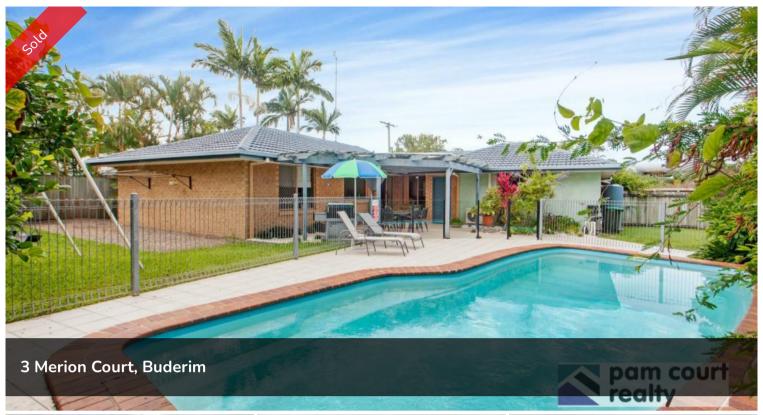

## Dont miss this opportunity!

Sellers instructions are clear, sell it now!

Centrally located home on a large 800m2 block. Spacious undercover, tiled entertaining area overlooking swimming pool. You'll be ready for Summer.

## Features:

- \* 4 bedrooms with ensuite to the master
- \* Large sparkling in-ground pool
- \* Good size fully tiled undercover entertainment area
- \* Air-conditioned lounge
- \* 800m2 block with large side access
- \* Wide grassy area for the kids swings etc
- \* Move in, add a little TLC and make this your home

△ 4 ← 2 ⇔ 2 ⇔ □ 800 m2

Price SOLD for \$540,000

Property Type Residential

Property ID 30

Land Area 800 m2

**Agent Details** 

Mandy Watson - 0412 988 487

Office Details