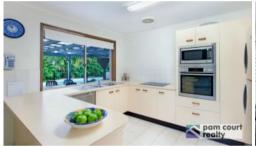

## Features:

- \* 4 bedrooms with ensuite to the master
- \* Large sparkling in-ground pool
- \* Good size fully tiled undercover entertainment area
- \* Air-conditioned lounge
- \* 800m2 block with large side access
- \* Wide grassy area for the kids swings etc
- \* Move in, add a little TLC and make this your home