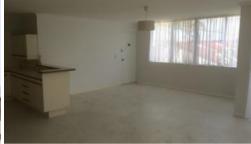

## Features include:

- \* 2 bedrooms, both with built-in wardrobes
- \* 2-way bathroom including a bath leading off the main bedroom
- \* Ceiling fans throughout
- \* Spacious open plan lounge and dining room
- \* Good size kitchen with pantry, ample cupboards and bench space
- \* Wrap around balcony with room for a BBQ
- \* Extra long single lock up garage with room for storage
- \* Separate driveway access for extra off street parking