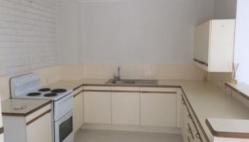

## Features include:

- \* 2 bedrooms, both with built-in wardrobes
- \* 2-way bathroom including a bath leading off the main bedroom
- \* Ceiling fans throughout
- \* Spacious open plan lounge and dining room
- \* Good size kitchen with pantry, ample cupboards and bench space
- \* Wrap around balcony with room for a BBQ
- \* Extra long single lock up garage with room for storage
- \* Separate driveway access for extra off street parking