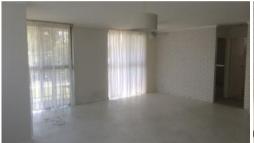

## Features include:

- \* 2 bedrooms, both with built-in wardrobes
- \* 2-way bathroom including a bath leading off the main bedroom
- \* Ceiling fans throughout
- \* Spacious open plan lounge and dining room
- \* Good size kitchen with pantry, ample cupboards and bench space
- \* Wrap around balcony with room for a BBQ
- \* Extra long single lock up garage with room for storage
- \* Separate driveway access for extra off street parking