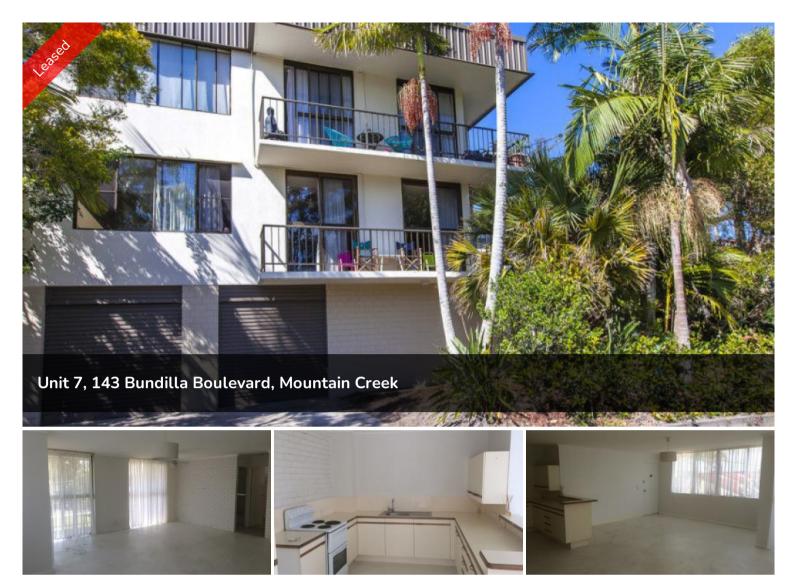

## **APPLICATION APPROVED - 2 Bedroom Unit in...**

This light and airy 2 bedroom top floor unit is located within close proximity to everything Mountain Creek and Brightwater have to offer, yet is still only minutes away from Mooloolaba beach.

The unit is situated in a small complex of only 10 units, and has the added bonus of a single lock up garage with a separate driveway access.

Features include:

- \* 2 bedrooms, both with built-in wardrobes
- \* 2-way bathroom including a bath leading off the main bedroom
- \* Ceiling fans throughout
- \* Spacious open plan lounge and dining room
- \* Good size kitchen with pantry, ample cupboards and bench space
- \* Wrap around balcony with room for a BBQ
- \* Extra long single lock up garage with room for storage

\*\*Sorry unit is not suitable for pets\*\*

₿2 ₿1 क़1

| Price         | \$340 per week |
|---------------|----------------|
| Property Type | Rental         |
| Property ID   | 19             |

Agent Details