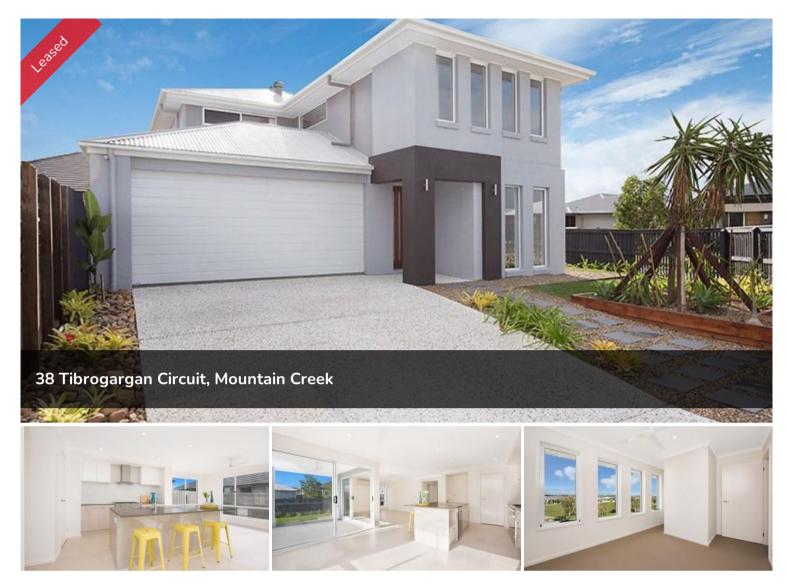

## **4** Bedroom Family Home

This modern 2 Storey home is all about position located on a quiet corner block. Situated within the Mountain Creek High School Zone and within walking distance to Brightwater State School.

Offering a well appointed kitchen complete with quality appliances which overlooks the light & airy open plan living.

#### Upstairs:

- \* 4 Good size bedrooms, 3 of which have walk-in robes
- \* Master bedroom is complete with a good size en-suite and air conditioning
- \* Double size shower and a twin vanity

#### Downstairs:

- \* Study
- \* Powder Room
- \* Large laundry with excellent storage
- \* Open plan air conditioned living
- \* Double lockup garage with internal access
- \* Outdoor entertaining area
- \* Fully fenced low maintenance yard with side access