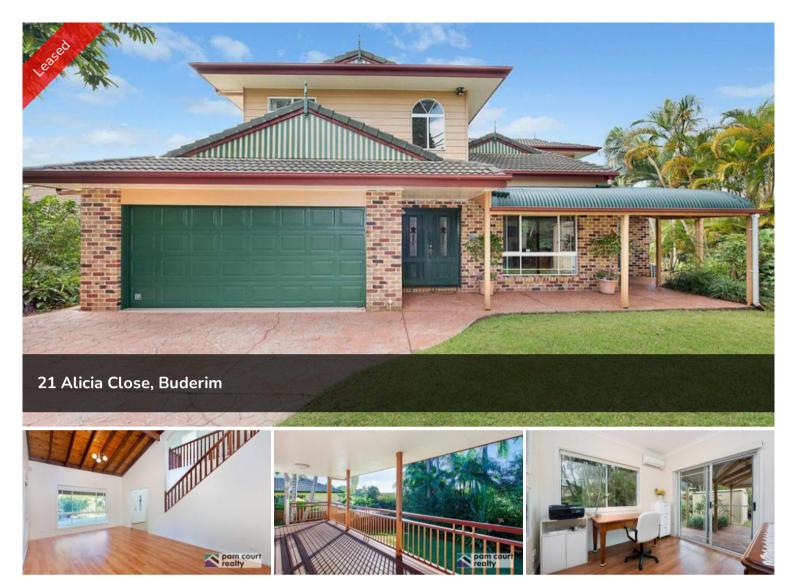

## **Unique Style Family Home**

Situated on an elevated block with a tranquil setting, the rear entertainment deck provides a northerly aspect to capture the cool summer breezes and pleasant views out to the hinterland. Located in a peaceful cul-de-sac within the Buderim State School catchment and only a minute drive to the Buderim Village, parkland, playgrounds and bikeways.

Featuring:

- 5 bedrooms
- 3 bathrooms
- Double auto lock up garage
- Split system air conditioning in living area, office and master bedroom
- Entertainment deck
- Ample storage throughout
- Garden shed
- Kids playground in street