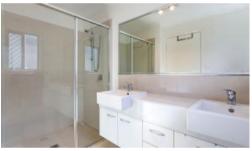

#### Features:

- \* 3 bedrooms with built-ins
- \* 2 bathrooms
- \* Double auto garage
- \* Air conditioning
- \* Ceiling fans
- \* Modern kitchen appliances
- \* Dishwasher
- \* Fully fenced backyard
- \* Private patio
- \* Pets on application