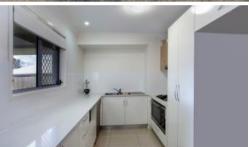

#### Features:

- \* 3 bedrooms with built-ins
- \* 2 bathrooms
- \* Double auto garage
- \* Air conditioning
- \* Ceiling fans
- \* Modern kitchen appliances
- \* Dishwasher
- \* Fully fenced backyard
- \* Private patio
- \* Pets on application