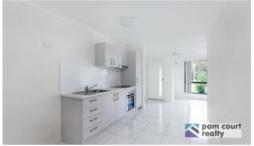

#### Features:

- \* 2 bedrooms with built-ins
- \* Air conditioning
- \* Ceiling fans
- \* Modern kitchen appliances
- \* Security screened throughout
- \* Fully fenced backyard
- \* Private patio
- \* Pets on application