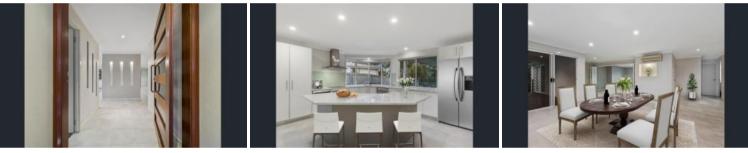

## FEATURING:

- 4 bedrooms all with built in wardrobes.
- Double auto garage with internal access.
- Well-designed spacious kitchen featuring an island bench, stainless steel appliances and dishwasher.
- Large rumpus/media room.
- Tiled living area.
- Ceiling fans throughout.
- Split cycle air-conditioning in the living area and main bedroom.
- Large entertainment deck overlooking the fully fenced, landscaped garden.
- Two lockable gated entrances on either side of the house.