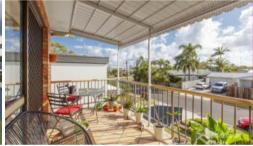

#### Features include:

- 2 good size bedrooms, both with built in robes
- Large open plan living space
- Balcony access from living & main bedroom
- Spacious kitchen with ample bench and cupboard space
- Ceiling fans throughout
- Bathroom with both shower & bath
- Single lock up garage at rear of the property
- Low Body Corporate fees
- Quiet location & close to everything you need
- Excellent Tenant in place until April 19 paying \$350 per week