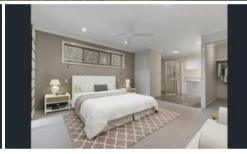

### **FEATURING:**

- 4 bedrooms all with built in wardrobes.
- Double auto garage with internal access.
- Well-designed spacious kitchen featuring an island bench, stainless steel appliances and dishwasher.
- Large rumpus/media room.
- Tiled living area.
- Ceiling fans throughout.
- Split cycle air-conditioning in the living area and main bedroom.
- Large entertainment deck overlooking the fully fenced, landscaped garden.
- Two lockable gated entrances on either side of the house.
- Large lockable storage room under the house, big enough for a Man Cave!
- Lockable storage area under the back deck, suitable for mower, whipper sniper, etc.