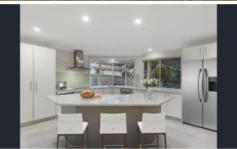

### **FEATURING:**

- 4 bedrooms all with built in wardrobes.
- Double auto garage with internal access.
- Well-designed spacious kitchen featuring an island bench, stainless steel appliances and dishwasher.
- Large rumpus/media room.
- Tiled living area.
- Ceiling fans throughout.
- Split cycle air-conditioning in the living area and main bedroom.
- Large entertainment deck overlooking the fully fenced, landscaped garden.
- Two lockable gated entrances on either side of the house.
- Large lockable storage room under the house, big enough for a Man Cave!
- Lockable storage area under the back deck, suitable for mower, whipper sniper, etc.