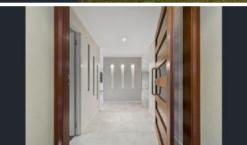

### **FEATURING:**

- 4 bedrooms all with built in wardrobes.
- Double auto garage with internal access.
- Well-designed spacious kitchen featuring an island bench, stainless steel appliances and dishwasher.
- Large rumpus/media room.
- Tiled living area.
- Ceiling fans throughout.
- Split cycle air-conditioning in the living area and main bedroom.
- Large entertainment deck overlooking the fully fenced, landscaped garden.
- Two lockable gated entrances on either side of the house.
- Large lockable storage room under the house, big enough for a Man Cave!
- Lockable storage area under the back deck, suitable for mower, whipper sniper, etc.