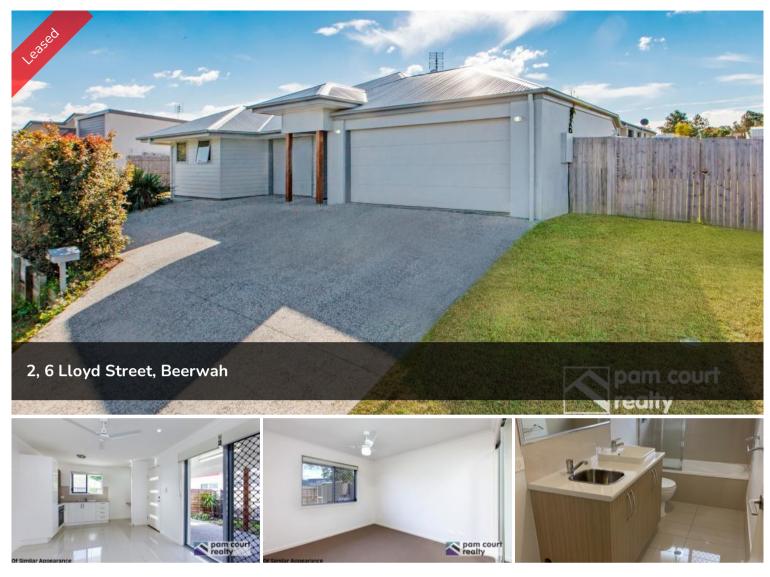

## **\*\*APPLICATION APPROVED\*\***

This modern 2 bedroom air-conditioned unit located in the highly sought after Beerwah area is a must see. Close to public transport, the train station, shopping precinct and local schools.

## Features:

- \* 2 spacious bedrooms with built in robe and ceiling fans
- \* Large open plan living area

\* Modern kitchen with stone bench tops, stainless steel appliances and gas cook top

- \* Built in study nook
- \* Single automatic garage with internal access
- \* Split system air conditioning in living area
- \* Security screens throughout
- \* Cat may be considered on application