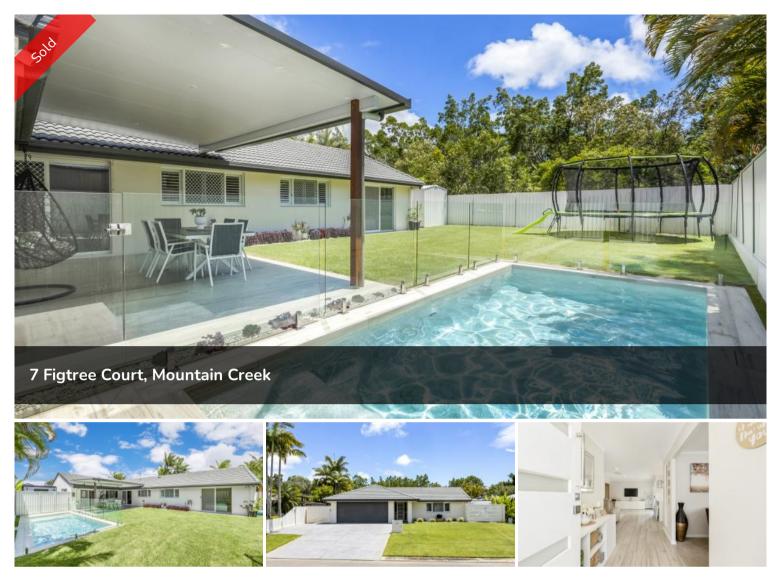

## Meticulously renovated family home offering space and style

This spacious and impeccably presented family home has been meticulously renovated to a high standard and will impress even the most discerning house-hunter. Flawless finishes are on show throughout the 6 bedroom, 2 bathroom floorplan with multiple living areas and a covered entertainer's haven overlooking the in-ground pool.

On-trend timber-look floor tiles flow underfoot including in the luxe kitchen with Corian benchtops, soft-close cabinetry, a water filter and premium appliances including a dishwasher. Ducted air-conditioning promises year-round comfort plus there are plantation shutters, electric blinds and a double automatic garage with internal access.

This must-see home stands proud on a landscaped 728sqm block with two sheds, including one powered, side access to the yard and a caravan parking space with a concrete slab, aluminium gates and a 15amp power in the meter box. You'll live along a family-friendly cul-de-sac close to schools, shops, the Sunshine Motorway and the popular beachside hub of Mooloolaba.

- 6 good size bedrooms
- Master suite complete with a 4-door built-in robe and luxury ensuite with a large walk-in shower, double vanity, and floor to ceiling tiles
- 2 separate living areas plus a separate dining room
- Stylish kitchen with Corian benchtops, soft close drawers and cupboards, quality appliances including a dishwasher, water filter and a breakfast bar
- Zoned ducted air-conditioning throughout
- Plantation shutters or electric blinds on all windows
- Undercover entertainment area with a fly-over roof, lighting and timber-look floor tiles
- Sparkling in-ground pool
- Caravan parking to the side of the home with concrete pad, aluminium gate for security and 15-amp power in the meter box
- Additional side access on the other side of the home, perfect to park a trailer
- 2 sheds a 6m x 2.25m with power and a 4.5m x 2.2m
- Double auto garage with internal access
- 728m2 fully fenced block with ample yard for the kids and pets
- NBN ready
- Located in the Mountain Creek Primary & High School zone