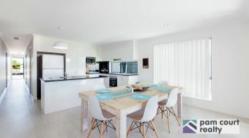

#### Features include:

- \* Four bedrooms, all with built in wardrobes and ceiling fans
- \* Main bedroom with ensuite and walk-in wardrobe
- \* Open plan living and dining area
- \* Modern light filled kitchen with gas cooktop, double pantry and dishwasher
- \* Double auto garage with internal access
- \* Covered outdoor alfresco entertainment area complete with ceiling fan
- \* Fully fenced low maintenance yard with side access
- \* Pets on application
- \* Available 29th January 2016