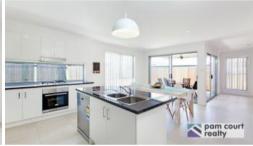

#### Features include:

- \* Four bedrooms, all with built in wardrobes and ceiling fans
- \* Main bedroom with ensuite and walk-in wardrobe
- \* Open plan living and dining area
- \* Modern light filled kitchen with gas cooktop, double pantry and dishwasher
- \* Double auto garage with internal access
- \* Covered outdoor alfresco entertainment area complete with ceiling fan
- \* Fully fenced low maintenance yard with side access
- \* Pets on application
- \* Available 29th January 2016