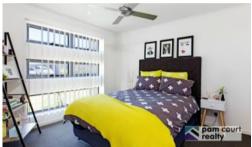

#### Features include:

- \* Four bedrooms, all with built in wardrobes and ceiling fans
- \* Main bedroom with ensuite and walk-in wardrobe
- \* Open plan living and dining area
- \* Modern light filled kitchen with gas cooktop, double pantry and dishwasher
- \* Double auto garage with internal access
- \* Covered outdoor alfresco entertainment area complete with ceiling fan
- \* Fully fenced low maintenance yard with side access
- \* Pets on application
- \* Available 29th January 2016