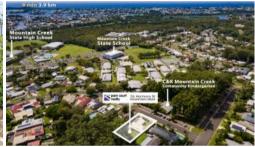

Outside, you will love to host guests on the extensive covered patio while the list of extra features includes a 3x9m carport and a 65m2 detached shed including a large workshop/storage area plus an air-conditioned office with storage. The kids will love to run free in the expansive backyard and adjoining parkland with playground. While it is only footsteps to both Mountain Creek High and Primary Schools as well as a kindergarten and childcare centre.