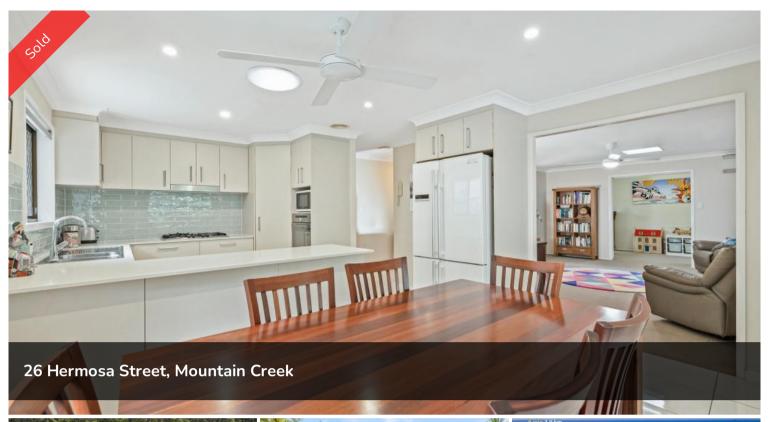

The layout is bright and inviting with three spacious bedrooms that all offer built-in robes and easy access to the central bathroom. Daily life will centre around the open-plan kitchen and dining area plus there's also a large lounge room and an office/playroom that could be easily adapted to suit your needs.

Office Details

Mountain Creek

Suite 4, Mountain Creek Medical Centre Karawatha Drive Mountain Creek QLD 4557 Australia

07 5444 8188

- \* Three spacious bedrooms, all with built-in robes and fans
- \* Renovated bathroom
- \* Near new kitchen complete with stone benchtops, a dishwasher, gas cooktop and room for a side-by-side fridge/freezer
- \* Spacious main lounge with adjacent playroom/computer room
- \* 3 x split system air-conditioning units
- \* Extensive outdoor undercover living
- \* Detached double bay shed with an air conditioned office
- \* 3.5kW solar panels
- \* 800m2 block backing on parkland
- \* Two driveways with electronic gates
- \* Footsteps to Mountain Creek High and Primary Schools
- \* Close to Woolworths shopping complex and local transport