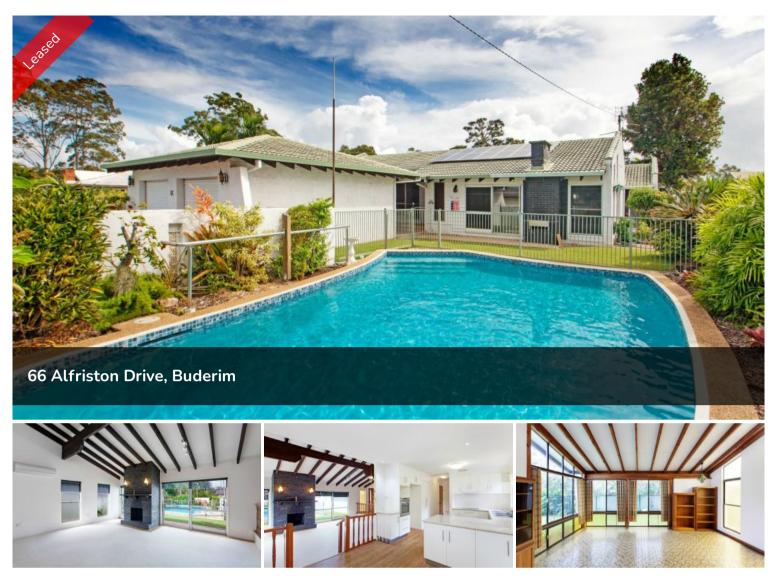

## **Private Family Paradise**

Living is easy in this beautiful generously proportioned four bedroom family home. Located on a HUGE block, this property has everything you need and more!

Cleverly designed, this home has an extra-large sunken family living area with raked ceilings, direct access to the outdoor entertaining area and family dining area.

Featuring:

- \* 4 Bedroom
- \* 3 Bathroom
- \* Double car accommodation
- \* Lawn mowing included in rental amount
- \* Inground pool
- \* Air conditioning in living and main bedroom
- \* Undercover entertaining
- \* Side access for boat/caravan or trailer
- \* Court yard
- \* Ample storage
- \* Garden shed

## Office Details

Mountain Creek Suite 4, Mountain Creek Medical Centre Karawatha Drive Mountain Creek QLD 4557 Australia 07 5444 8188 You will find an abundance of space in your own private family paradise, located close to Mountain Creek State Schools, local shops and public transport.