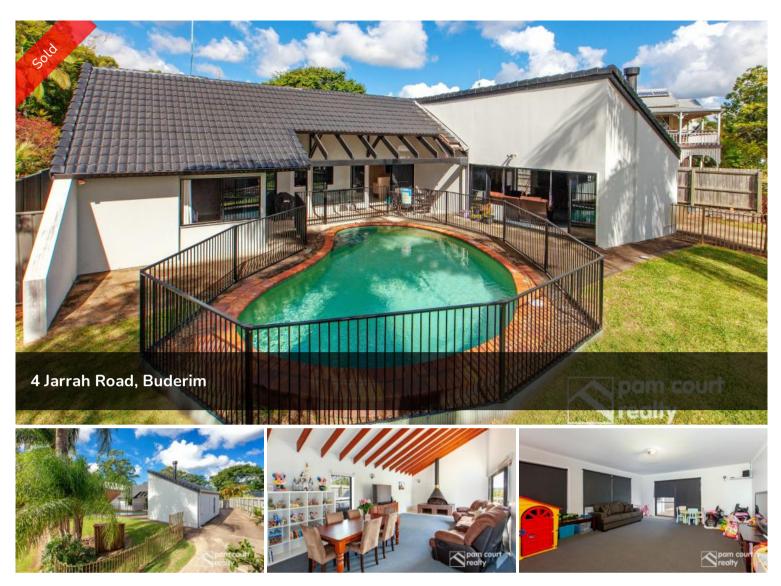

## **Attention Renovators!**

Perfectly positioned on a slightly elevated 1076sqm block, and boasting spectacular views of Mt Ninderry, is this bright and welcoming 3 bedroom + study family home. There is work needed, but for any buyer with an eye for renovating the potential to add future capital growth is nothing short of impressive.

The layout of the home feels comfortable and easily maintained. There is a spacious living room with a fireplace and an exposed beam cathedral ceiling, as well as a large family room that could be adapted to suit your needs, such as an entertaining area or games room.

In the master bedroom you'll once again enjoy a cathedral ceiling, built-in robes and ensuite, and there are two other bedrooms that are both a good size. Extending the layout further is a well-appointed bathroom, a home office and a well-equipped kitchen.

Stepping outside you'll find a delightful patio area, a sparkling in-ground pool and a large grassy yard from which you can take in the impressive views. The back of the block is clear and ready to build a large shed or granny flat (STCA).

Features include:

- · 3 double bedrooms, all with built-in robes
- · Master bedroom complete with large ensuite and air-conditioning
- · Study with built-in desk
- · 2 separate living zones, lounge room with raked ceilings and fireplace

## for cooler nights

- · Central sun-drenched courtyard
- · In-ground pool
- · Oversized double auto garage with internal access
- · Plenty of room to park a caravan, boat or trailer
- 1,076m2 fully fenced block
- · 2 garden sheds