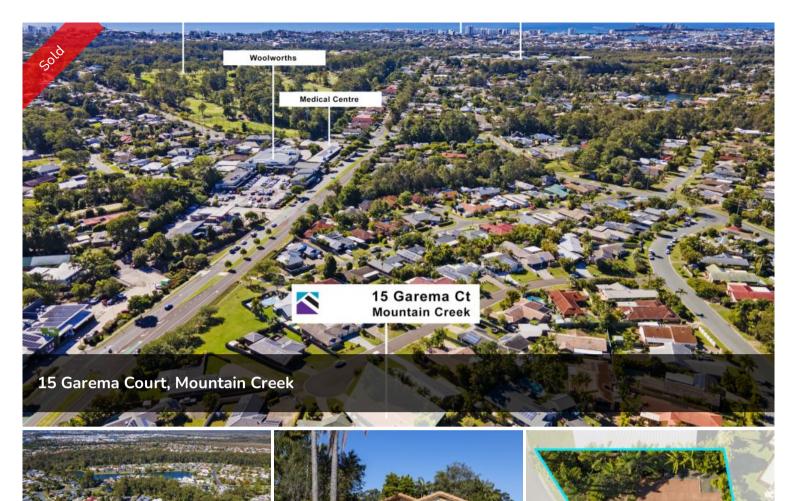

## Calling all Builders & Renovators!!

Seize this rare opportunity at 15 Garema Court, Mountain Creek to acquire a prime 701m2 block and rebuild your dream home.

Ideal for builders and renovators, this property with significant termite damage is to be sold for its land value. Located in a desirable, family-friendly cul-de-sac, its tranquil setting belies its convenient proximity to a multitude of amenities. Just a leisurely stroll away, you'll find the Woolworths complex, Mountain Creek Medical Centre, a welcoming tavern, and the esteemed Headland Golf Club. Not forgetting the abundant local parks, scenic lake walks and accessible transport. Plus, you'll be in the catchment area for the highly sought-after Mountain Creek primary and secondary schools.