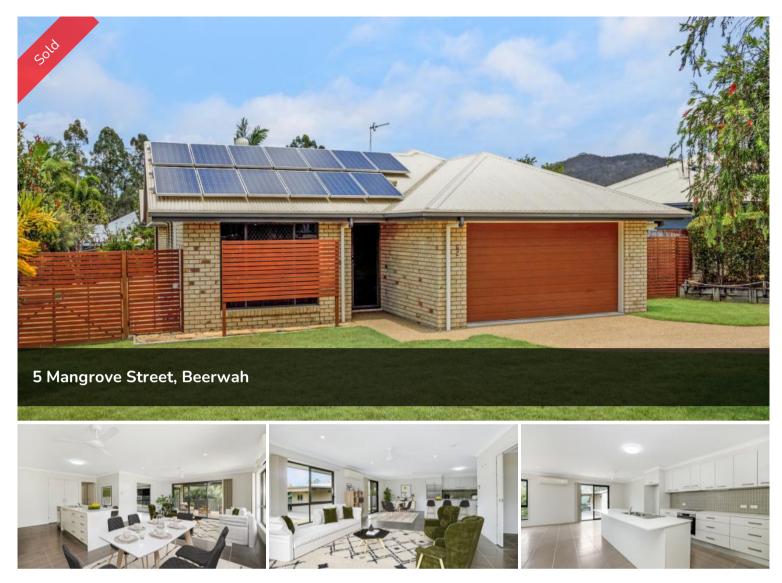

# Great location, great block, great shed

Discover your dream family home or a solid investment opportunity in this stunning 4-bedroom, 2-bathroom house situated in the heart of Beerwah. Nestled in a well-regarded and friendly neighbourhood, this exceptional property offers proximity to schools, train stations, supermarkets, banks, and shops, making it an ideal choice for both investors and families alike.

The spacious residence boasts an air-conditioned open plan family living and dining area, seamlessly connecting to the stylish kitchen equipped with high-quality Bosch appliances, stone bench tops, and a double pantry, ensuring it's the heart of the home and an entertainers dream. The separate media room offers a dedicated space for relaxation or family movie nights.

Outside, the 990m2 manicured, fully fenced block is complemented by double gate side access on both sides, a single bay shed with workshop, 2 x water tanks for eco-friendly living and an extensive outdoor alfresco area, perfect for entertaining guests or enjoying family meals in the fresh air. The roll down shades on all sides of the alfresco is a welcomed addition for privacy and sun protection when needed.

## conditioning

- · Open plan air-conditioned family living and dining area
- · Separate media room
- Stylish kitchen equipped with stone bench tops, quality appliances and a double pantry
- · Ceiling fans & security screens throughout
- · Solar panels & solar hot water system
- · Extensive undercover alfresco area with roll down shades
- 990m2 fully fenced block with manicured gardens and double gate side access on both sides
- · 2 x water tanks
- · Single-bay shed with workshop and shade house
- $\cdot$  Double auto garage with epoxy flooring, workbench and internal