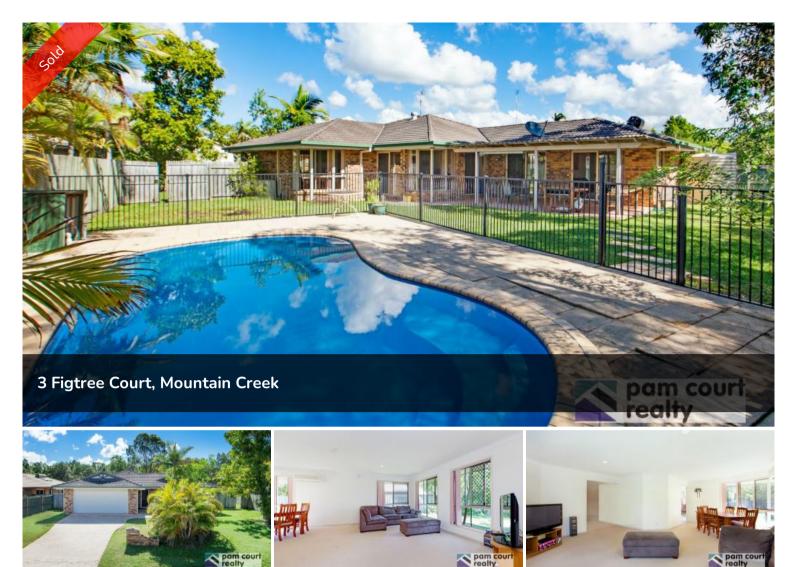

## **Renovators Rejoice!**

This well designed 4 bedroom home represents a prime opportunity for a smart buyer to renovate and then reap the rewards.

Located on a 786m2 block with huge double side access and within walking distance to the sought after Mountain Creek Schools, the possibilities are endless.

Features include:

- \* 4 bedrooms all with built-ins
- \* Master bedroom complete with ensuite and walk-in robe
- \* 2 separate living zones, air-conditioning in lounge room
- \* Security screens throughout
- \* Open plan kitchen overlooking the family room
- \* In-ground pool
- \* Undercover entertainment area
- \* Fully fenced 786m2 block with huge double side access
- \* Water tank
- \* Double auto garage with internal access

## 🛱 4 🖺 2 🚓 2 🛸 🖸 786 m2

PriceSOLD for \$508,000Property TypeResidentialProperty ID58Land Area786 m2