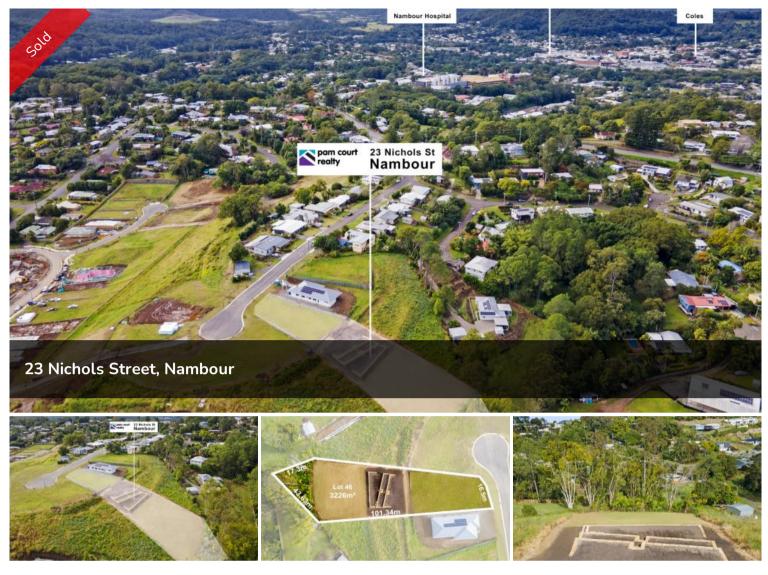

# 3226m2 Prime Land in the Millwood Rise Estate

Embrace the chance to build your dream home on this magnificent 3226m<sup>2</sup> block located in the newly developed Millwood Rise Estate at 23 (lot 46) Nichols Street, Nambour. This registered block is perfectly positioned in a quiet cul-de-sac and is ready for construction, with all the groundwork laid out for your convenience.

## Highlights:

- **Ready to Build:** Fully registered and prepared for immediate construction.
- Elevated Position: Enjoy serene outlooks and refreshing breezes.
- Enhanced Landscaping: Sandstone retaining blocks are already installed, perfect for gardens or creating outdoor entertaining spaces like a cozy fire pit.
- **Prime Location:** Within close proximity to the hospital, medical centre, walking tracks, shopping centres, and cafes offering unmatched convenience.

In addition, we can provide two sophisticated build designs from Stylemaster Homes to kickstart your planning process and inspiration. Don't miss out on this exceptional opportunity in a prime Nambour location. 🗔 3,226 m2